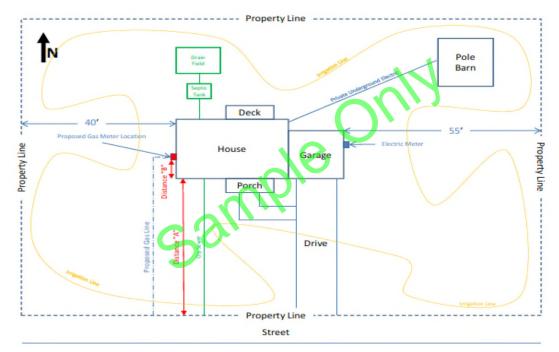

- The locations of the gas service lines and gas meters as specified in the terms of this application are governed by the provisions of DTE Gas' Installation standards and requirements of the Michigan Gas Safety Code.
- Per public code the gas meter must be at least 3 feet from the electric meter, vents, and any other openings to the house. <u>Preferred meter location is on the</u> front of the building but the side is also acceptable. The rear is not permitted. Please indicate the meter location with an "X".
- The meter must be accessible for a DTE Gas employee to read the meter.
- Also, consider the location of future additions such as a deck, porch, or fence. There is a charge to relocate a meter.
- If converting from another fuel source, additional permits may be required. Please check with a licensed contractor or the proper permitting agency in your area.

## CREATING YOUR SITE DRAWING:

Please note: Buildings cannot be located over the natural gas service line. DTE Gas can, however, bore under sidewalks and driveways. Public code prohibits gas service line installation in a water or sewer trench. The service line must also be at least 3 feet from the septic field and cannot run through it.

# HOW TO ESTIMATE FOOTAGE OF SERVICE LINE:

Distance A: Measure, in feet, the distance from the property line to the front corner of the building.

Distance B: Measure, in feet, the distance from the front corner to the meter location on the side of the building. If the meter location is on the front of the