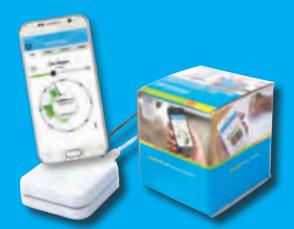

See your energy use in real-time and drive significant savings.

Once you have the app, you can request the **FREE DTE Energy Bridge** in the app.

By adding the DTE Energy Bridge, you'll see real-time energy usage information and see the impact of turning things off. Customers who actively use the app and the energy bridge are reducing their energy usage from 5 to 10 percent.

## "I DON'T WANT TO WASTE ENERGY-HOW CAN DTE HELP?"

Download the free DTE Insight app today!

The DTE Insight app allows you to monitor your energy use and see savings right from your smartphone. You'll discover how to reduce energy waste and save.