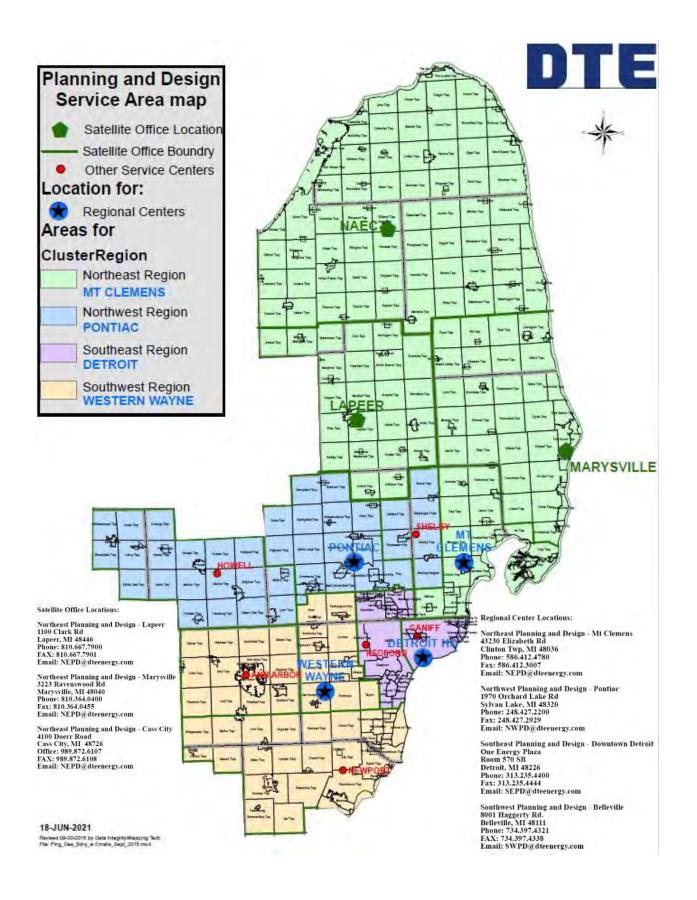

#### 2. Area Personnel Assignments.

- (a) **Regional Areas.** DTE Energy service territory is divided into four Regions. These Regions include the Northeast, Northwest, Southeast and Southwest territories. For assistance in contacting the proper Regional Center, please refer to Pages 1-2-1 through 1-2-9.
- (b) Secondary Services. The Personnel at each Regional Center will answer general questions; If a work order is to be established, it will have to be filed on-line or through the NESG phone (1-800)-338-0178. Once a work order is created, it will be assigned to a Planner. The Planner's responsibilities include load planning, distribution design, service entrance and meter equipment inspection and ordering DTE Energy *secondary metered* connections and meter installations.
- (c) **Primary Services.** The Company's Primary Services Group shall approve the design, construction and materials required for a *primary metered* service. Refer all inquiries to 313-235-6471.