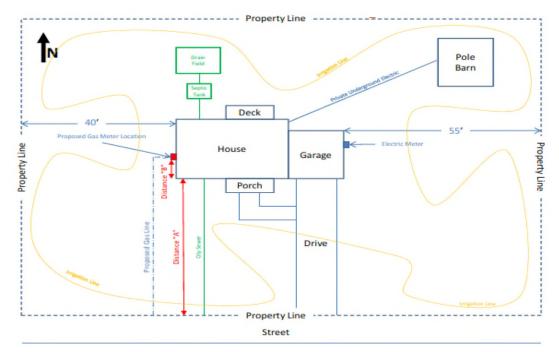

- The locations of the gas service lines and gas meters as specified in the terms of this application are governed by the provisions of DTE Gas' Installation standards and requirements of the Michigan Gas Safety Code.
- Per public code the gas meter must be at least 3 feet from the electric meter, vents, and any other openings to the house. <u>Preferred meter location is on the</u> front of the building but the side is also acceptable. The rear is not permitted. Please indicate the meter location with an "X".
- The meter must be accessible for a DTE Gas employee to read the meter.
- Also, consider the location of future additions such as a deck, porch, or fence. There is a charge to relocate a meter.
- If converting from another fuel source, additional permits may be required. Please check with a licensed contractor or the proper permitting agency in your area.

# CREATING YOUR SITE DRAWING:

Please note: Buildings cannot be located over the natural gas service line. DTE Gas can, however, bore under sidewalks and driveways. Public code prohibits gas service line installation in a water or sewer trench. The service line must also be at least 3 feet from the septic field and cannot run through it.

# HOW TO ESTIMATE FOOTAGE OF SERVICE LINE:

Distance A: Measure, in feet, the distance from the property line to the front corner of the building.

Distance B: Measure, in feet, the distance from the front corner to the meter location on the side of the building. If the meter location is on the front of the