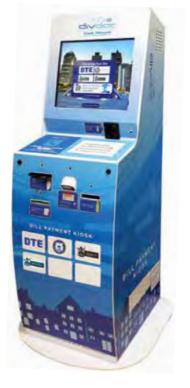

## Use DivDat Kiosks to Make Your DTE Energy Payments

Not only do the DivDat payment kiosks accept cash and your Visa®, MasterCard® and Discover® credit and debit cards, they eliminate unnecessary service charges, and they're conveniently located in your neighborhood.

Visit **dtekiosk.com** for additional info and kiosk locations.